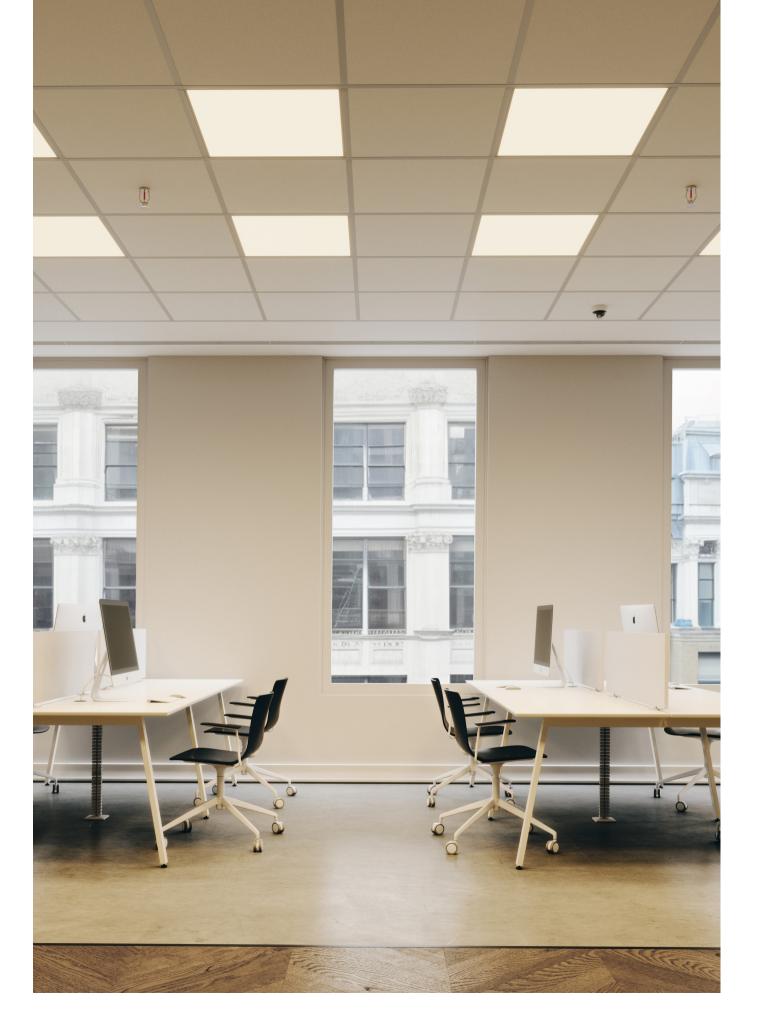

## BT PANEL

SMD Downlight

BT PANEL is an ideal lighting solution for commercial spaces such as offices, schools, hospitals, and supermarkets. This high-quality and durable backlight panel provides uniform lighting with no yellowing problem. It's energy-efficient, cost-effective, and comes in different color temperatures to suit any project that requires a high-quality and uniform light source.