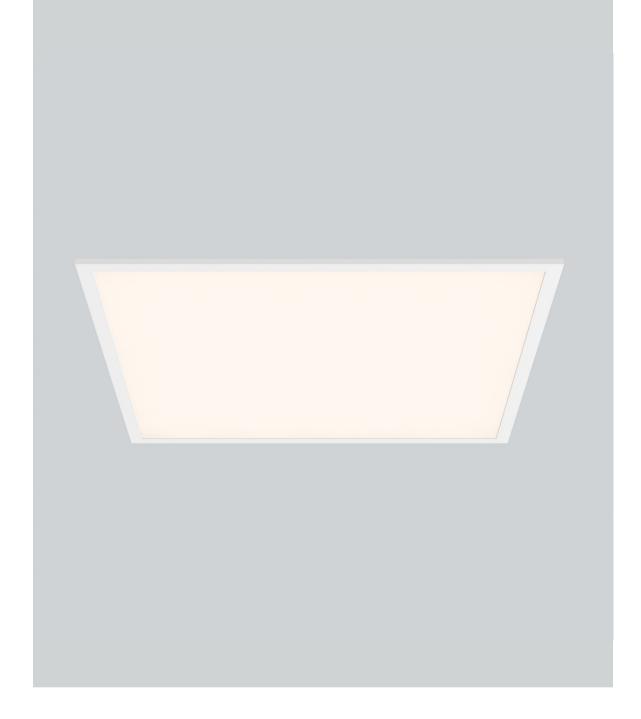

## BT PANEL

SMD Downlight

BT PANEL is an ideal lighting solution for commercial spaces such as offices, schools, hospitals, and supermarkets. This high-quality and durable backlight panel provides uniform lighting with no yellowing problem. It's energy-efficient, cost-effective, and comes in different color temperatures to suit any project that requires a high-quality and uniform light source.

- Uniform light effect with optical lens
- Interchangeable CCT (3000K + 4000K + 5700K) with slide switch
- Integrated iron plate design provides excellent thermal management - Ultra slim, 25mm only
- Built-out driver