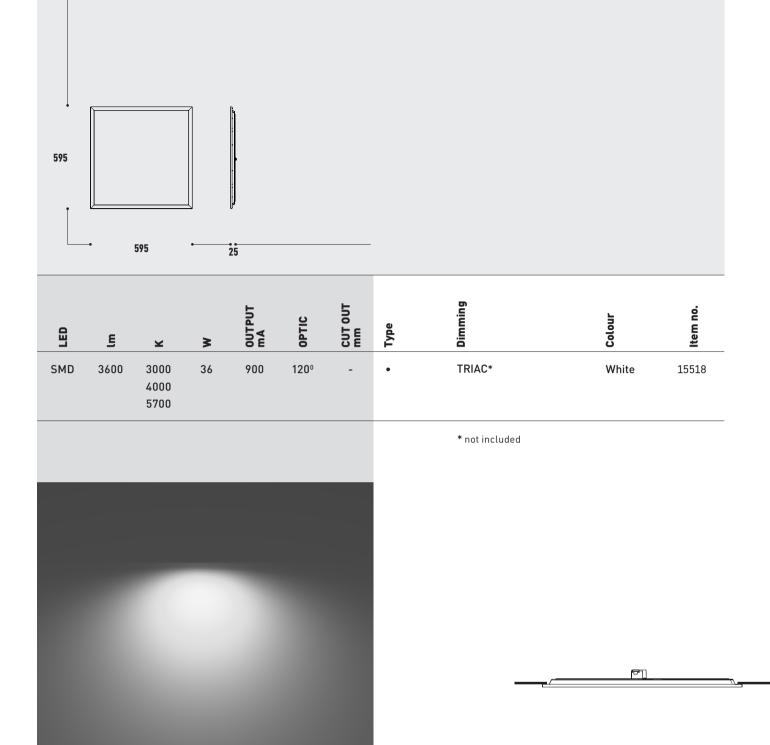

## SMD DOWNLIGHTS / BT PANEL

Clight

## BT PANEL

SMD Downlight

BT PANEL is an ideal lighting solution for commercial spaces such as offices, schools, hospitals, and supermarkets. This high-quality and durable backlight panel provides uniform lighting with no yellowing problem. It's energy-efficient, cost-effective, and comes in different color temperatures to suit any project that requires a high-quality and uniform light source.

- Uniform light effect with optical lens
- Interchangeable CCT (3000K + 4000K + 5700K) with slide switch
- Integrated iron plate design provides excellent thermal management - Ultra slim, 25mm only
- Built-out driver