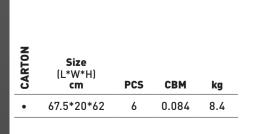

## BT PANEL

SMD Downlight

BT PANEL is an ideal lighting solution for commercial spaces such as offices, schools, hospitals, and supermarkets. This high-quality and durable backlight panel provides uniform lighting with no yellowing problem. It's energy-efficient, cost-effective, and comes in different color temperatures to suit any project that requires a high-quality and uniform light source.

- Uniform light effect with optical lens
- Interchangeable CCT (3000K + 4000K + 5700K) with slide switch
- Integrated iron plate design provides excellent thermal management - Ultra slim, 25mm only
- Built-out driver