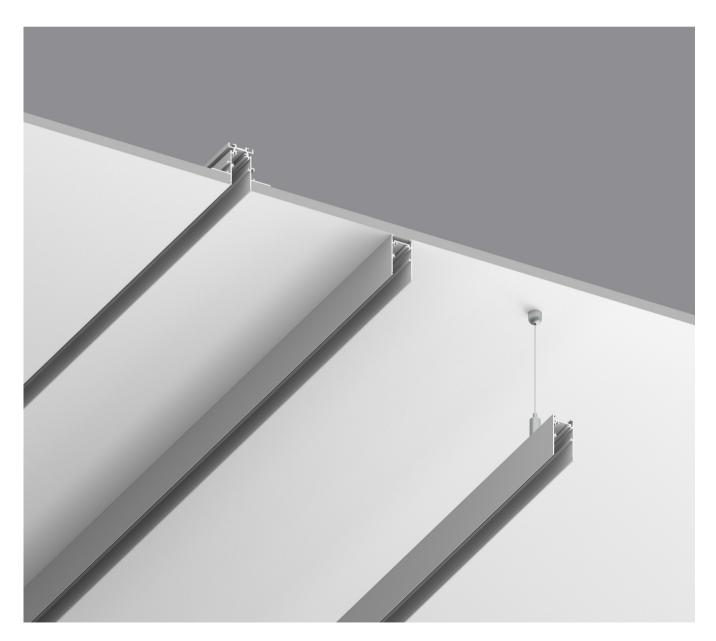

## TRACKS

- Low Voltage System.
- Minimal design.
- Different kinds of applications.
- Wide range of accessories.

**\*\*** Drivers to be used on surface tracks which will be installed on concrete.

## TRACKS

- Low Voltage System. Minimal design.
- Different kinds of applications.
- Wide range of accessories.

**\*\*** Drivers to be used on surface tracks which will be installed on concrete.

#### SURFACE/SUSPENDED

"L" CONNECTOR | B-15244 "T" | W-15332

**"T" CONNECTOR | B**-15383 | **W**-15384

**"X" CONNECTOR | B**-15381 | **W**-15382 HEADQUARTER

Hatnufa 7 St. 9342207 Jerusalem Israel