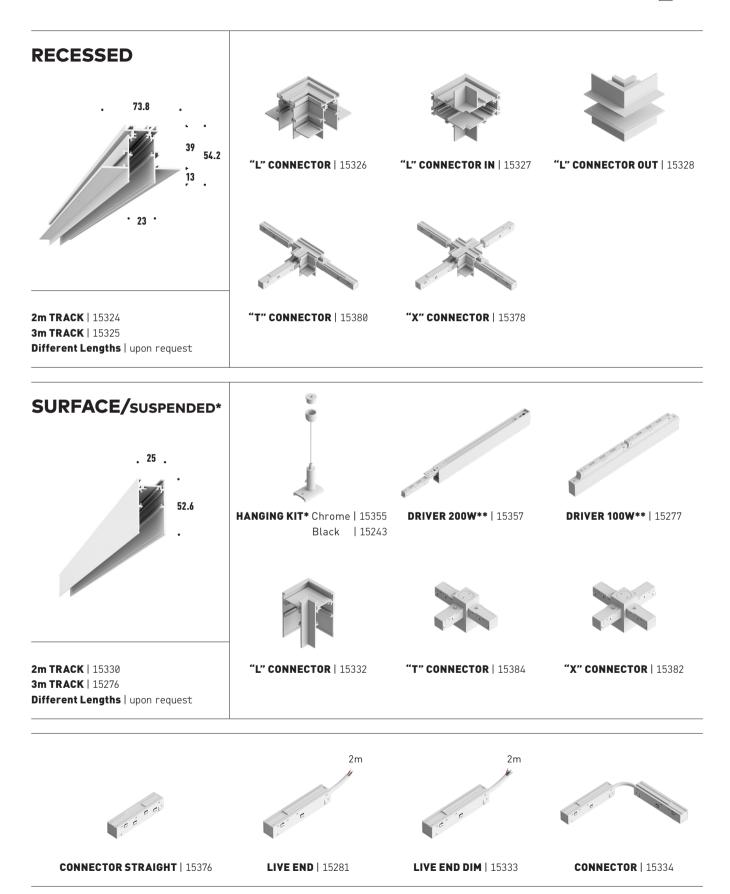

## TRACKS CONNECTORS

"L" CONNECTOR | B-15238 | W-15326 **"T" CONNECTOR | B**-15379 | **W**-15380 **"X" CONNECTOR | B**-15377 | **W**-15378

#### SURFACE/SUSPENDED

"L" CONNECTOR | B-15244 "T" | W-15332

**"T" CONNECTOR | B**-15383 | **W**-15384

**"X" CONNECTOR | B**-15381 | **W**-15382 HEADQUARTER

Hatnufa 7 St. 9342207 Jerusalem Israel