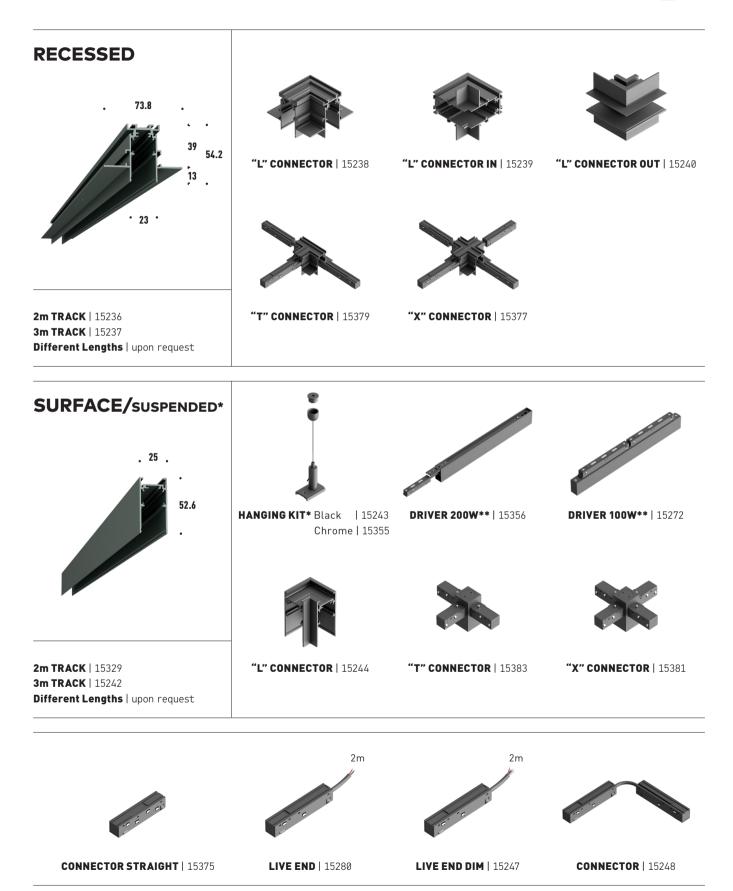

## TRACKS CONNECTORS

"L" CONNECTOR | B-15238 | W-15326 **"T" CONNECTOR | B**-15379 | **W**-15380 **"X" CONNECTOR | B**-15377 | **W**-15378

#### SURFACE/SUSPENDED

"L" CONNECTOR | B-15244 "T" | W-15332

**"T" CONNECTOR | B**-15383 | **W**-15384

**"X" CONNECTOR | B**-15381 | **W**-15382 HEADQUARTER

Hatnufa 7 St. 9342207 Jerusalem Israel