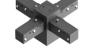

## TRACKS CONNECTORS

"L" CONNECTOR | B-15238 | W-15326 **"T" CONNECTOR | B**-15379 | **W**-15380 **"X" CONNECTOR | B**-15377 | **W**-15378