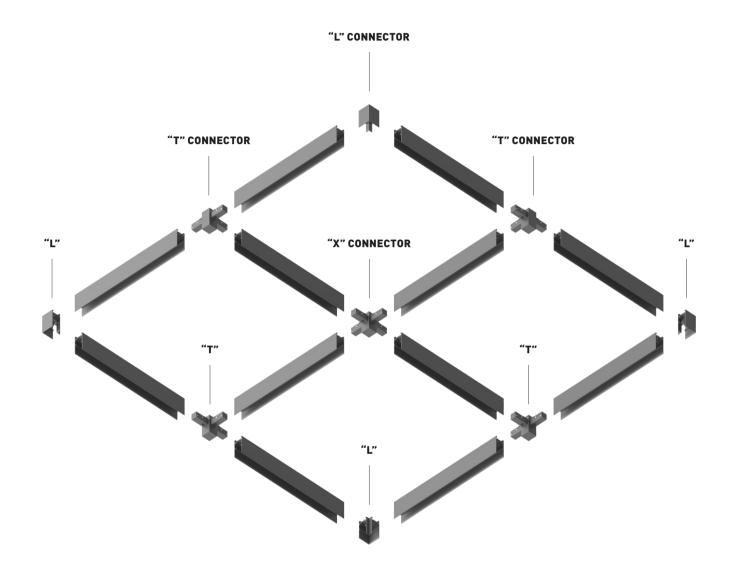

#### SURFACE/SUSPENDED

"L" CONNECTOR | B-15244 "T" | W-15332

**"T" CONNECTOR | B**-15383 | **W**-15384

**"X" CONNECTOR | B**-15381 | **W**-15382 HEADQUARTER

Hatnufa 7 St. 9342207 Jerusalem Israel