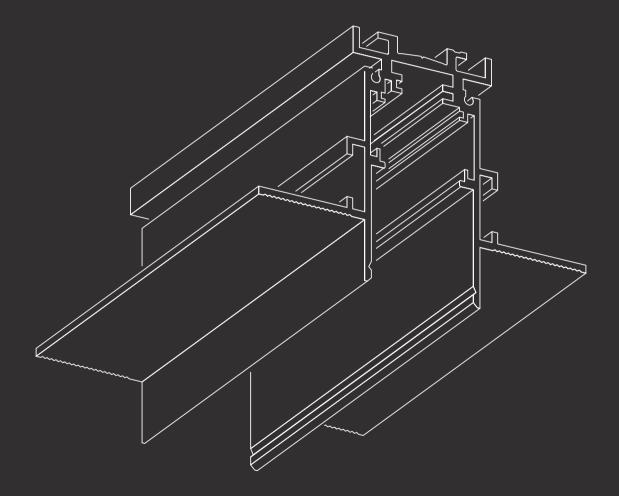

# FLOW SYSTEM / TRACKS

Clight

## TRACKS

- Low Voltage System.
- Minimal design.
- Different kinds of applications.
- Wide range of accessories.

**\*\*** Drivers to be used on surface tracks which will be installed on concrete.

## TRACKS

- Low Voltage System. Minimal design.
- Different kinds of applications.
- Wide range of accessories.

**\*\*** Drivers to be used on surface tracks which will be installed on concrete.