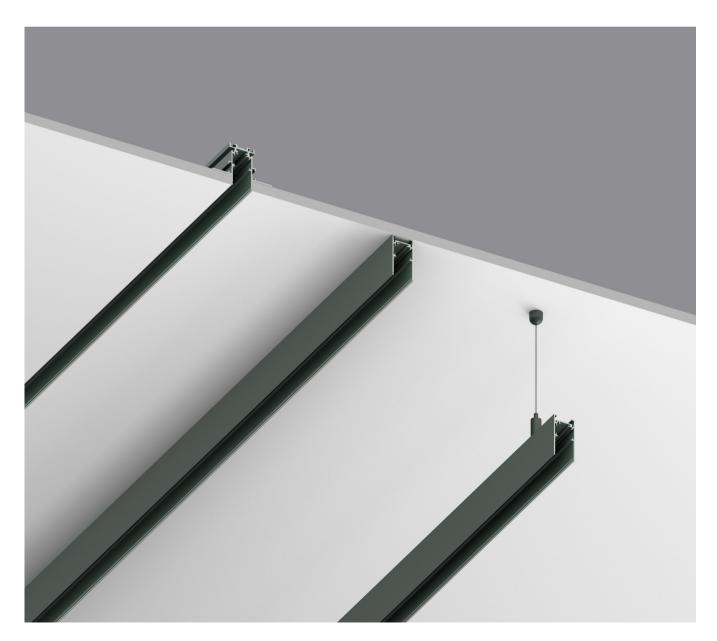

## TRACKS

- Low Voltage System.
- Minimal design.
- Different kinds of applications.
- Wide range of accessories.

**\*\*** Drivers to be used on surface tracks which will be installed on concrete.

## TRACKS

- Low Voltage System. Minimal design.
- Different kinds of applications.
- Wide range of accessories.

**\*\*** Drivers to be used on surface tracks which will be installed on concrete.

#### SURFACE/SUSPENDED

"L" CONNECTOR | B-15244 "T" | W-15332

**"T" CONNECTOR | B**-15383 | **W**-15384

**"X" CONNECTOR | B**-15381 | **W**-15382 HEADQUARTER

Hatnufa 7 St. 9342207 Jerusalem Israel