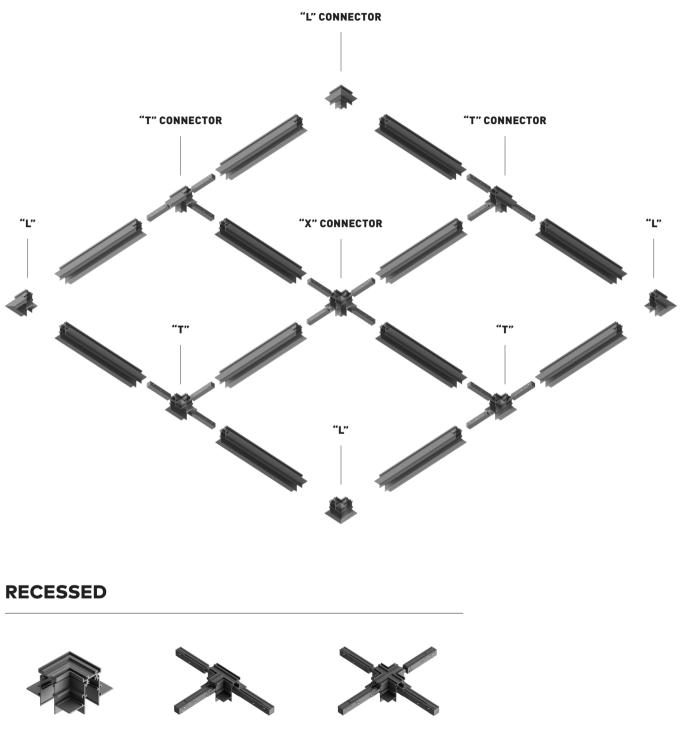

## TRACKS CONNECTORS

"L" CONNECTOR | B-15238 | W-15326 **"T" CONNECTOR | B**-15379 | **W**-15380 **"X" CONNECTOR | B**-15377 | **W**-15378