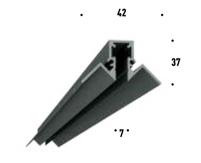

#### **RECESSED**

**"L" CONNECTOR IN** | 15402

"L" CONNECTOR OUT | 15403

**3m TRACK** | 15400

**Different Lengths** | upon request

## SURFACE/suspended\*

**3m TRACK** | 15423 Different Lengths | upon request

**"L" CONNECTOR IN | 15425** 

"L" CONNECTOR OUT | 15426

#### **RECESSED - IN**

3m TRACK | 15404 Different Lengths | upon request

### **RECESSED - OUT**

3m TRACK | 15405 Different Lengths | upon request