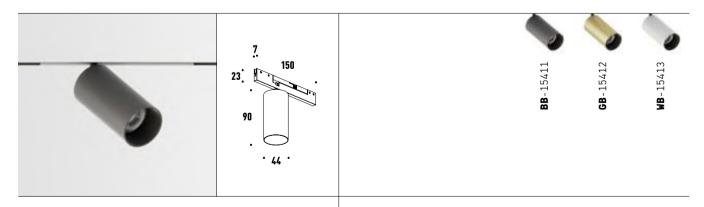

# TON

- Excellent optical control.
- Available in different finishes.
- Integration with Low Voltage.CRI 90.

## **TON 15W**

| lm   | K    | W  | Control | Lens |
|------|------|----|---------|------|
| 1250 | 3000 | 15 | On-Off  | 30º  |