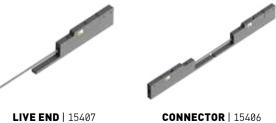

low voltage system







4-7 8-9

NOL

| 10-11 | 12-13        | 14-15 | 16-17      |
|-------|--------------|-------|------------|
|       |              | ···   |            |
|       |              |       |            |
|       | Щ            |       |            |
| _     | LIGHT STRIPE | S     | GLASS BALL |
| TOM   | LIGH         | DOTS  | GLA        |

# **TRACKS**



- Low Voltage System.Minimal design.
- Different kinds of applications.
- Wide range of accessories.



#### **RECESSED**







**"L" CONNECTOR IN** | 15402



"L" CONNECTOR OUT | 15403

**3m TRACK** | 15400

**Different Lengths** | upon request

## SURFACE/suspended\*



**3m TRACK** | 15423 Different Lengths | upon request





**"L" CONNECTOR IN | 15425** 



"L" CONNECTOR OUT | 15426



## TRACKS WALL TO WALL



#### **RECESSED - IN**



3m TRACK | 15404 Different Lengths | upon request





### **RECESSED - OUT**



3m TRACK | 15405 Different Lengths | upon request

# TON



- Excellent optical control.
- Available in different finishes.
- Integration with Low Voltage.CRI 90.





## TON 5W

| lm  | K    | W | Control | Lens |
|-----|------|---|---------|------|
| 440 | 3000 | 5 | On-Off  | 36º  |



## **TON 15W**

| lm   | K    | W  | Control | Lens |
|------|------|----|---------|------|
| 1250 | 3000 | 15 | On-Off  | 30º  |

## TOMI

- Excellent optical control.
- Available in different finishes.
- Integration with Low Voltage.
- CRI 90.





#### **OPTIONS**





#### OPTIONS



### **LIGHT STRIPE** 100cm

| lm  | K    | w  | Control |  |
|-----|------|----|------