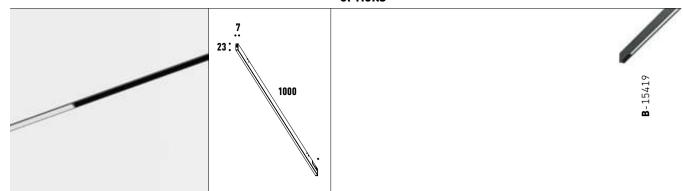

### **LIGHT STRIPE** 100cm

| lm  | K    | w  | Control |  |
|-----|------|----|---------|--|
| 290 | 3000 | 10 | On-Off  |  |