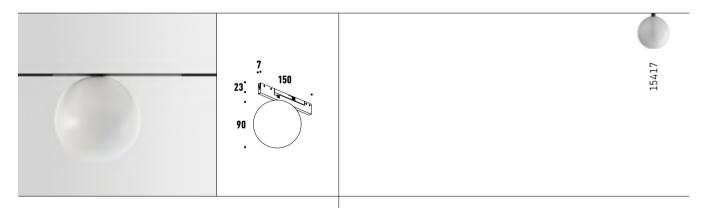

## **GLASS BALL**

| lm  | K    | W | Control | Lens |
|-----|------|---|---------|------|
| 168 | 3000 | 5 | On-Off  | 30º  |