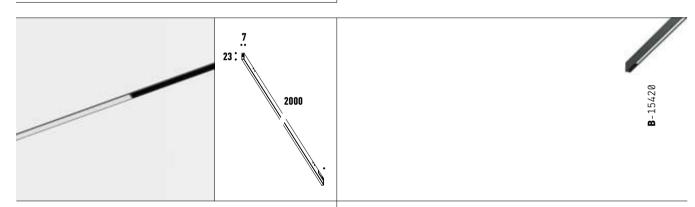

## **LIGHT STRIPE** 200cm

| lm  | K    | w  | Control |  |
|-----|------|----|---------|--|
| 523 | 3000 | 20 | On-Off  |  |