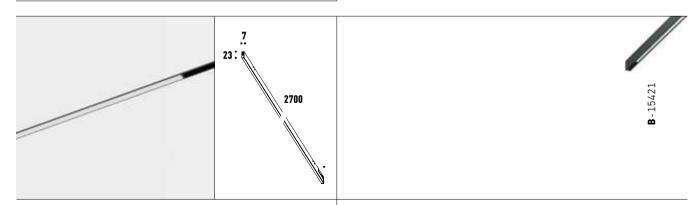

## **LIGHT STRIPE** 270cm

| lm  | K    | W  | Control |  |
|-----|------|----|---------|--|
| 769 | 3000 | 30 | On-Off  |  |