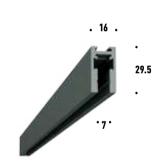

#### **RECESSED**

**"L" CONNECTOR IN** | 15402

"L" CONNECTOR OUT | 15403

**3m TRACK** | 15400

**Different Lengths** | upon request

## SURFACE/suspended\*

**3m TRACK** | 15423 Different Lengths | upon request

**"L" CONNECTOR IN | 15425** 

"L" CONNECTOR OUT | 15426

#### **RECESSED - IN**

3m TRACK | 15404 Different Lengths | upon request

### **RECESSED - OUT**

3m TRACK | 15405 Different Lengths | upon request