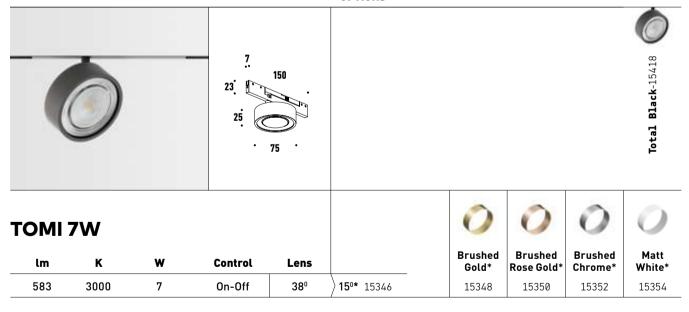

## TOMI

- Excellent optical control.
- Available in different finishes.
- Integration with Low Voltage.
- CRI 90.

#### **OPTIONS**

#### OPTIONS