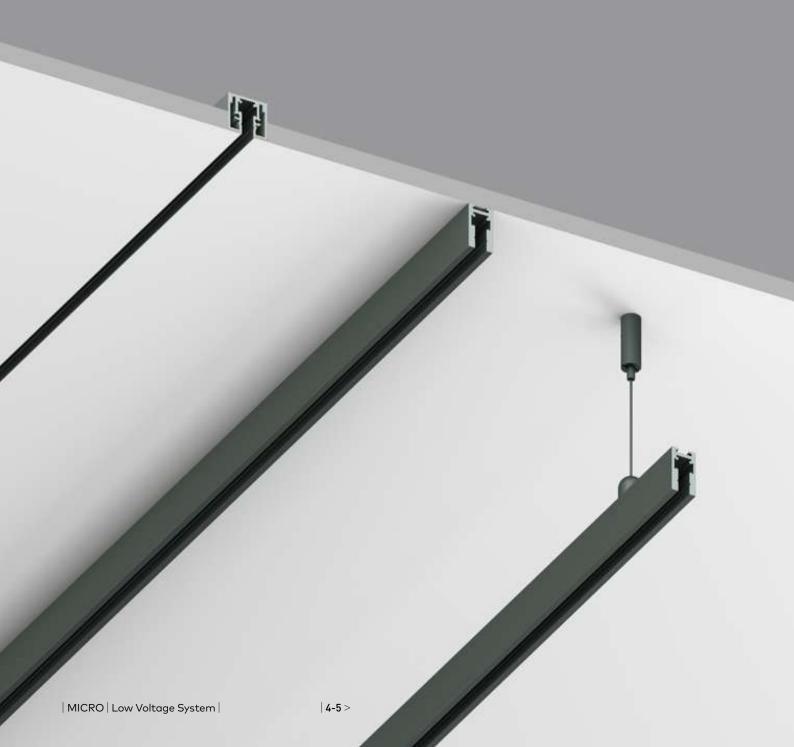

# **TRACKS**

- Low Voltage System.Minimal design.
- Different kinds of applications.
- Wide range of accessories.

## TRACKS WALL TO WALL