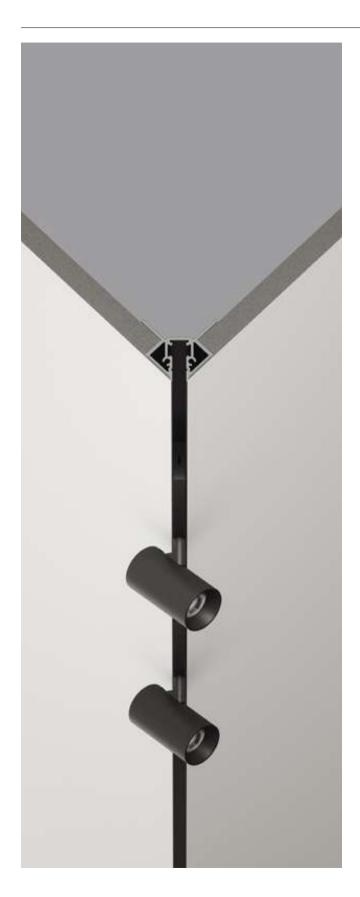

|
|-------|--------------|-------|------------|
|       |              | ···   |            |
|       |              |       |            |
|       | Щ            |       |            |
| _     | LIGHT STRIPE | S     | GLASS BALL |
| TOM   | LIGH         | DOTS  | GLA        |

# **TRACKS**



- Low Voltage System.Minimal design.
- Different kinds of applications.
- Wide range of accessories.



#### **RECESSED**







**"L" CONNECTOR IN** | 15402



"L" CONNECTOR OUT | 15403

**3m TRACK** | 15400

**Different Lengths** | upon request

## SURFACE/suspended\*



**3m TRACK** | 15423 Different Lengths | upon request





**"L" CONNECTOR IN | 15425** 



"L" CONNECTOR OUT | 15426



## TRACKS WALL TO WALL



#### **RECESSED - IN**



3m TRACK | 15404 Different Lengths | upon request





### **RECESSED - OUT**



3m TRACK | 15405 Different Lengths | upon request

# TON



- Excellent optical control.
- Available in different finishes.
- Integration with Low Voltage.CRI 90.





## TON 5W

| lm  | K    | W | Control | Lens |
|-----|------|---|---------|------|
| 440 | 3000 | 5 | On-Off  | 36º  |



## **TON 15W**

| lm   | K    | W  | Control | Lens |
|------|------|----|---------|------|
| 1250 | 3000 | 15 | On-Off  | 30º  |

## TOMI

- Excellent optical control.
- Available in different finishes.
- Integration with Low Voltage.
- CRI 90.





#### **OPTIONS**





#### OPTIONS



### **LIGHT STRIPE** 100cm

| lm  | K    | w  | Control |  |
|-----|------|----|---------|--|
| 290 | 3000 | 10 | On-Off  |  |



## **LIGHT STRIPE** 200cm

| lm  | K    | w  | Control |  |
|--