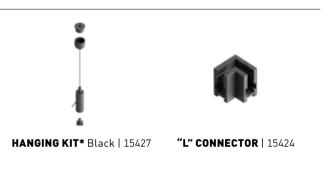

#### **RECESSED**

**"L" CONNECTOR IN** | 15402

"L" CONNECTOR OUT | 15403

**3m TRACK** | 15400

**Different Lengths** | upon request

## SURFACE/suspended\*

**3m TRACK** | 15423 Different Lengths | upon request

**"L" CONNECTOR IN | 15425** 

"L" CONNECTOR OUT | 15426