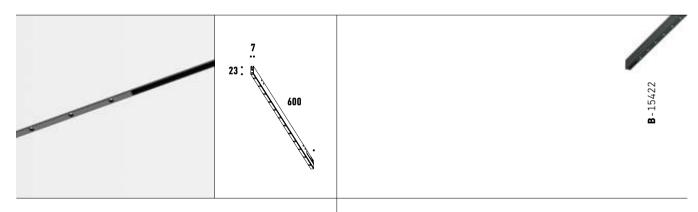

## SURFACE/suspended\*

**3m TRACK** | 15423 Different Lengths | upon request

**"L" CONNECTOR IN | 15425** 

"L" CONNECTOR OUT | 15426