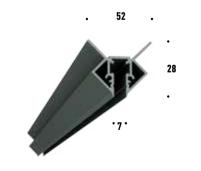

#### **RECESSED**

**"L" CONNECTOR IN** | 15402

"L" CONNECTOR OUT | 15403

**3m TRACK** | 15400

**Different Lengths** | upon request

## SURFACE/suspended\*

**3m TRACK** | 15423 Different Lengths | upon request

**"L" CONNECTOR IN | 15425** 

"L" CONNECTOR OUT | 15426

#### **RECESSED - IN**

3m TRACK | 15404 Different Lengths | upon request

### **RECESSED - OUT**

3m TRACK | 15405 Different Lengths | upon request