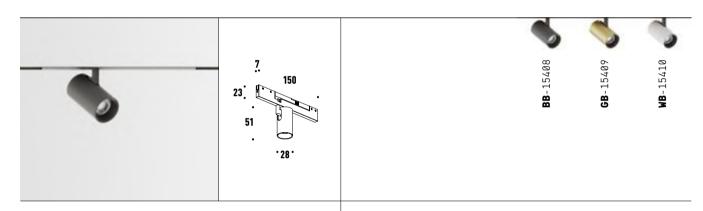

# TON

- Excellent optical control.
- Available in different finishes.
- Integration with Low Voltage.CRI 90.

## TON 5W

| lm  | K    | W | Control | Lens |
|-----|------|---|---------|------|
| 440 | 3000 | 5 | On-Off  | 36º  |