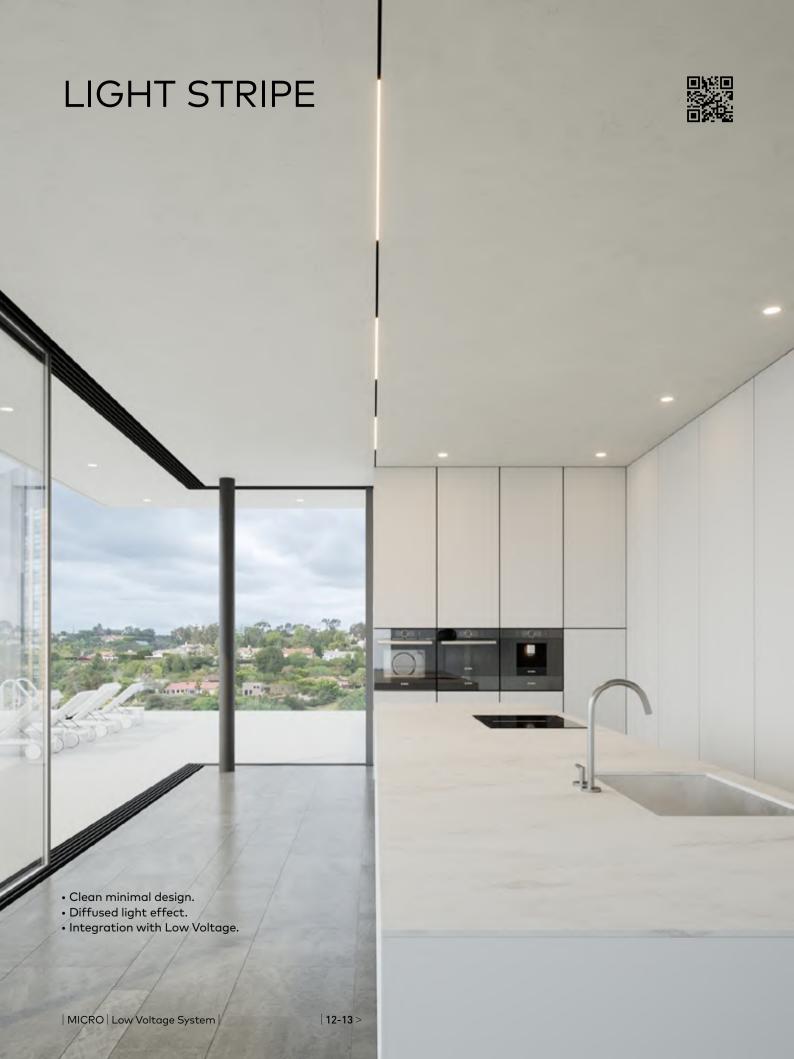

### **LIGHT STRIPE** 100cm

| lm  | K    | w  | Control |  |
|-----|------|----|---------|--|
| 290 | 3000 | 10 | On-Off  |  |

## **LIGHT STRIPE** 200cm

| lm  | K    | w  | Control |  |
|-----|------|----|---------|--|
| 523 | 3000 | 20 | On-Off  |  |

## **LIGHT STRIPE** 270cm

| lm  | K    | W  | Control |  |
|-----|------|----|---------|--|
| 769 | 3000 | 30 | On-Off  |  |