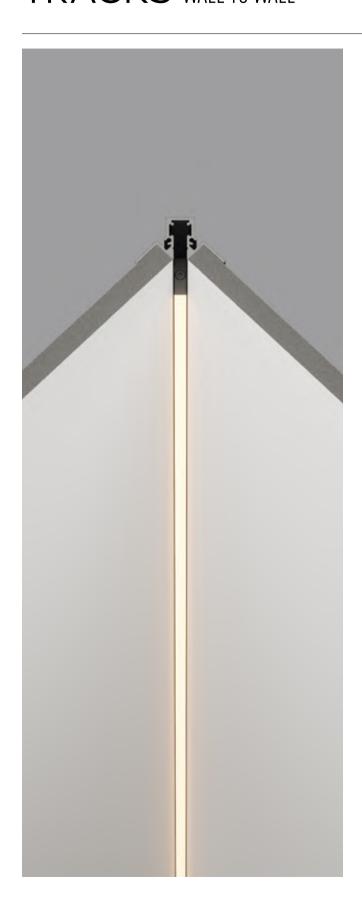

low voltage system







4-7 8-9

NOL

| 10-11 | 12-13        | 14-15 | 16-17      |
|-------|--------------|-------|------------|
|       |              | ···   |            |
|       |              |       |            |
|       | Щ            |       |            |
| _     | LIGHT STRIPE | S     | GLASS BALL |
| TOM   | LIGH         | DOTS  | GLA        |

# **TRACKS**



- Low Voltage System.Minimal design.
- Different kinds of applications.
- Wide range of accessories.



#### **RECESSED**







**"L" CONNECTOR IN** | 15402



"L" CONNECTOR OUT | 15403

**3m TRACK** | 15400

**Different Lengths** | upon request

## SURFACE/suspended\*



**3m TRACK** | 15423 Different Lengths | upon request





**"L" CONNECTOR IN | 15425** 



"L" CONNECTOR OUT | 15426



## TRACKS WALL TO WALL



#### **RECESSED - IN**



3m TRACK | 15404 Different Lengths | upon request





### **RECESSED - OUT**



3m TRACK | 15405 Different Lengths | upon request

# TON



- Excellent optical control.
- Available in different finishes.
- Integration with Low Voltage.CRI 90.





## TON 5W

| lm  | K    | W | Control | Lens |
|-----|------|---|---------|------|
| 440 | 3000 | 5 | On-Off  | 36º  |



## **TON 15W**

| lm   | K    | W  | Control | Lens |
|------|------|----|---------|------|
| 1250 | 3000 | 15 | On-Off  | 30º  |

## TOMI

- Excellent optical control.
- Available in different finishes.
- Integration with Low Voltage.
- CRI 90.





#### **OPTIONS**





#### OPTIONS



### **LIGHT STRIPE** 100cm

| lm  | K    | w  | Control |  |
|-----|------|----|---------|--|
| 290 | 3000 | 10