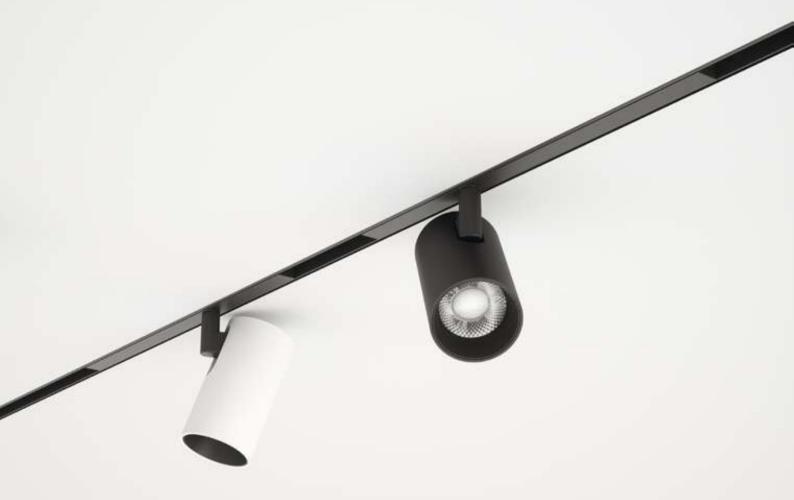

# TON

- Excellent optical control.
- Available in different finishes.
- Integration with Low Voltage.CRI 90.

## TON 5W

| lm  | K    | W | Control | Lens |
|-----|------|---|---------|------|
| 440 | 3000 | 5 | On-Off  | 36º  |

## **TON 15W**

| lm   | K    | W  | Control | Lens |
|------|------|----|---------|------|
| 1250 | 3000 | 15 | On-Off  | 30º  |