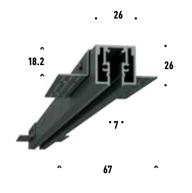

#### **RECESSED**

**"L" CONNECTOR IN** | 15402

"L" CONNECTOR OUT | 15403

**3m TRACK** | 15400

**Different Lengths** | upon request