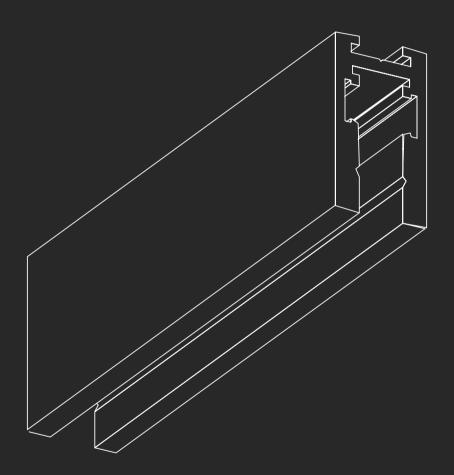

### **RECESSED**

"L" CONNECTOR | 15401

**"L" CONNECTOR IN** | 15402

"L" CONNECTOR OUT | 15403

**3m TRACK** | 15400

**Different Lengths** | upon request

## SURFACE/suspended\*

**3m TRACK** | 15423 Different Lengths | upon request

**"L" CONNECTOR IN** | 15425

"L" CONNECTOR OUT | 15426

**LIVE END** | 15407

CONNECTOR | 15406