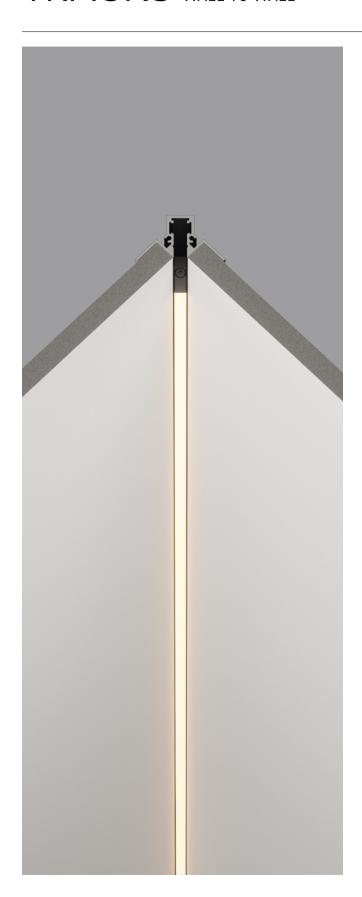

## TRACKS WALL TO WALL

### **RECESSED - IN**

3m TRACK | 15404 Different Lengths | upon request

### **RECESSED - OUT**

3m TRACK | 15405 Different Lengths | upon request