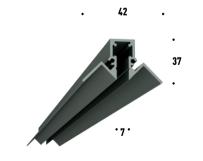

### **RECESSED - IN**

3m TRACK | 15404 Different Lengths | upon request

### **RECESSED - OUT**

3m TRACK | 15405 Different Lengths | upon request