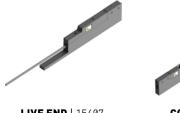

## SURFACE/suspended\*

**3m TRACK** | 15423 Different Lengths | upon request

**"L" CONNECTOR IN** | 15425

"L" CONNECTOR OUT | 15426

**LIVE END** | 15407

CONNECTOR | 15406