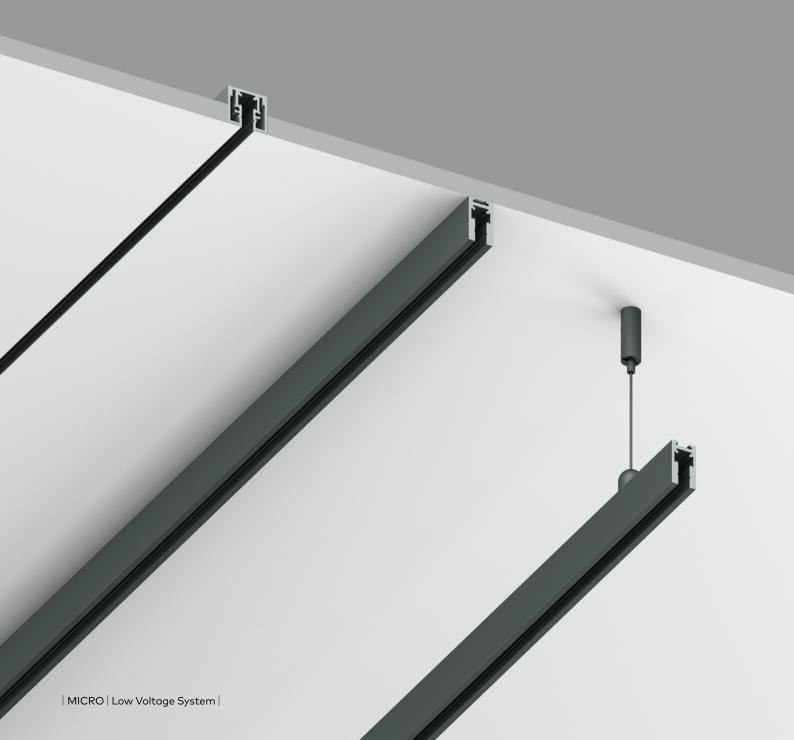

## **TRACKS**

- Low Voltage System.Minimal design.
- Different kinds of applications.
- Wide range of accessories.

## SURFACE/suspended\*

**3m TRACK** | 15423 Different Lengths | upon request

**"L" CONNECTOR IN** | 15425

"L" CONNECTOR OUT | 15426

**LIVE END** | 15407

CONNECTOR | 15406

## TRACKS WALL TO WALL