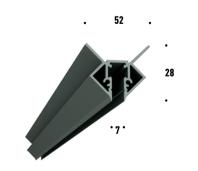

### **RECESSED**

"L" CONNECTOR | 15401

**"L" CONNECTOR IN** | 15402

"L" CONNECTOR OUT | 15403

**3m TRACK** | 15400

**Different Lengths** | upon request

## SURFACE/suspended\*

**3m TRACK** | 15423 Different Lengths | upon request

**"L" CONNECTOR IN** | 15425

"L" CONNECTOR OUT | 15426

**LIVE END** | 15407

CONNECTOR | 15406