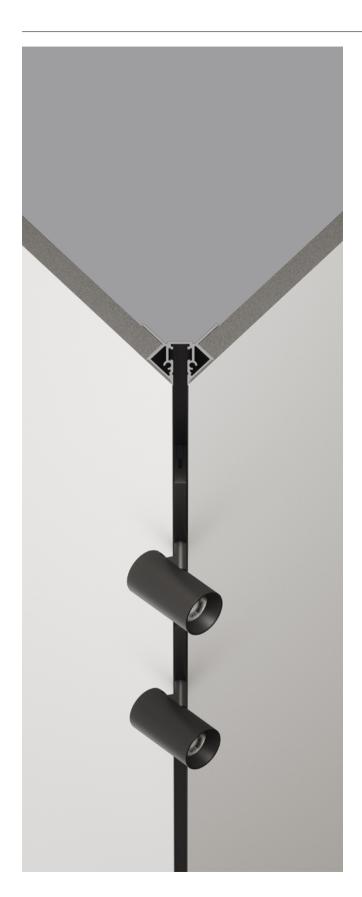

## TRACKS WALL TO WALL

### **RECESSED - IN**

3m TRACK | 15404 Different Lengths | upon request

### **RECESSED - OUT**

3m TRACK | 15405 Different Lengths | upon request