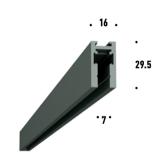

## SURFACE/suspended\*

**3m TRACK** | 15423 Different Lengths | upon request

**"L" CONNECTOR IN** | 15425

"L" CONNECTOR OUT | 15426

**LIVE END** | 15407

CONNECTOR | 15406