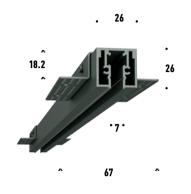

### **RECESSED**

"L" CONNECTOR | 15401

**"L" CONNECTOR IN** | 15402

"L" CONNECTOR OUT | 15403

**3m TRACK** | 15400

**Different Lengths** | upon request

## SURFACE/suspended\*

**3m TRACK** | 15423 Different Lengths | upon request

**"L" CONNECTOR IN** | 15425

"L" CONNECTOR OUT | 15426

**LIVE END** | 15407

CONNECTOR | 15406