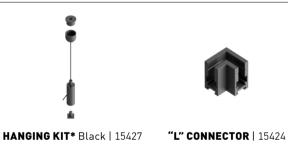

## SURFACE/suspended\*

**3m TRACK** | 15423 Different Lengths | upon request

**"L" CONNECTOR IN** | 15425

"L" CONNECTOR OUT | 15426

**LIVE END** | 15407

CONNECTOR | 15406