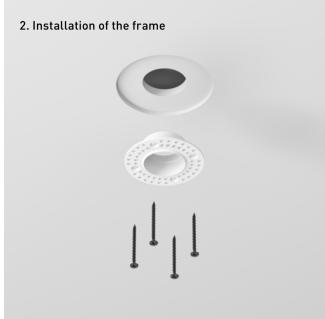

### **INSTALLATION**

Lighting fixture & driver

Tool Kit

Installation is a simple process thanks to the innovative drill tool kit. Final finishing needs a minimum amount of plaster work.