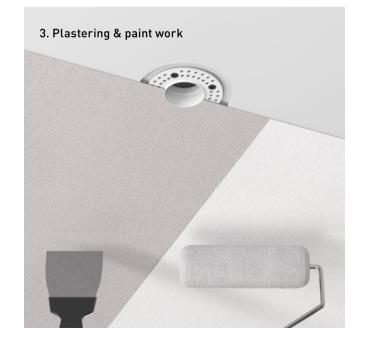

### **INSTALLATION**

Lighting fixture & driver

Tool Kit

Installation is a simple process thanks to the innovative drill tool kit. Final finishing needs a minimum amount of plaster work.