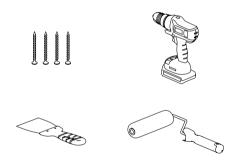

### **INSTALLATION**

Lighting fixture & driver

Tool Kit

Installation is a simple process thanks to the innovative drill tool kit. Final finishing needs a minimum amount of plaster work.