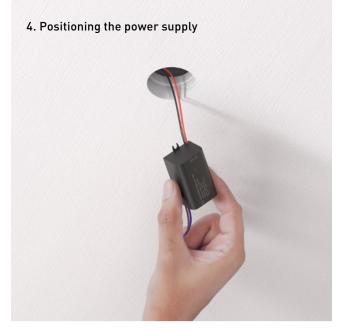

### **INSTALLATION**

Lighting fixture & driver

Tool Kit

Installation is a simple process thanks to the innovative drill tool kit. Final finishing needs a minimum amount of plaster work.