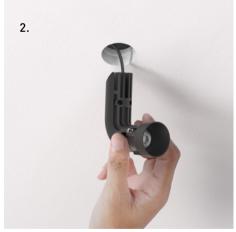

### **INSTALLATION**

Lighting fixture & driver

Tool Kit

Installation is a simple process thanks to the innovative drill tool kit. Final finishing needs a minimum amount of plaster work.

### **MAINTENANCE**

The power supply and the fixture can be removed at any time by simply pressing the fixture once and pulling the fixture.