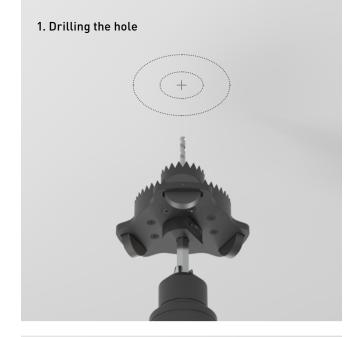

### **INSTALLATION**

Lighting fixture & driver

Tool Kit

Installation is a simple process thanks to the innovative drill tool kit. Final finishing needs a minimum amount of plaster work.