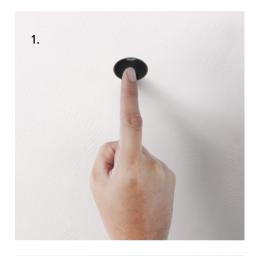

### **INSTALLATION**

Lighting fixture & driver

Tool Kit

Installation is a simple process thanks to the innovative drill tool kit. Final finishing needs a minimum amount of plaster work.