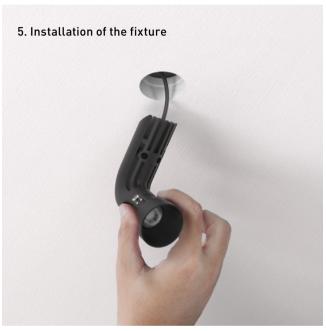

### **INSTALLATION**

Lighting fixture & driver

Tool Kit

Installation is a simple process thanks to the innovative drill tool kit. Final finishing needs a minimum amount of plaster work.

### **MAINTENANCE**

The power supply and the fixture can be removed at any time by simply pressing the fixture once and pulling the fixture.