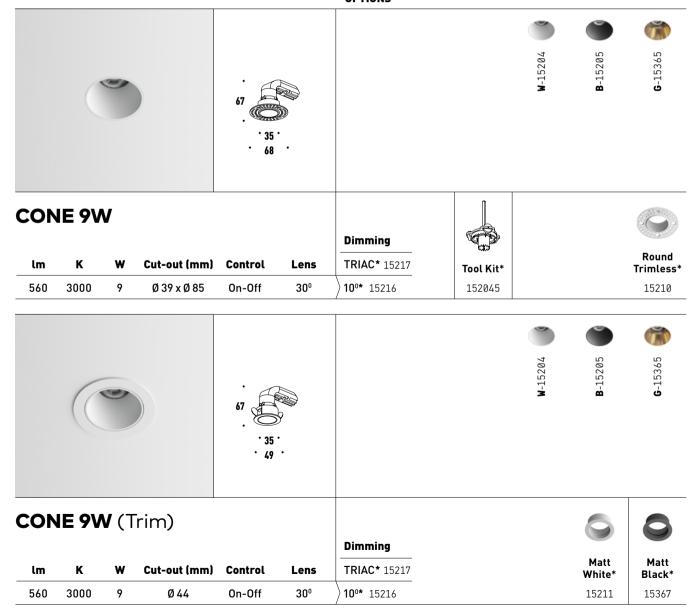

# DOTTA SYSTEM / CONE



Clight

## CONE

- Excellent optical control.Interchangeable lenses.
- Wide range of accessories.
- Integration with Low Voltage.Dimming version available.
- CRI 90.



Cohen Alon Architecture



#### **OPTIONS**



### **INSTALLATION**



Lighting fixture & driver



Tool Kit



Installation is a simple process thanks to the innovative drill tool kit. Final finishing needs a minimum amount of plaster work.













### **MAINTENANCE**





The power supply and the fixture can be removed at any time by simply pressing the fixture once and pulling the fixture.

### **HEADQUARTER**

Hatnufa 7 St. 9342207 Jerusalem Israel

### **LOGISTIC CENTER**

Tsela ha-Har St. 47 7178127 Modein Israel

T +972 (2) 6727811/2 F +972 (2) 6727813

office@clight-led.com export@clight-led.com