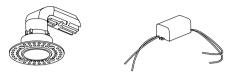

### **INSTALLATION**

Lighting fixture & driver

Tool Kit

Installation is a simple process thanks to the innovative drill tool kit. Final finishing needs a minimum amount of plaster work.

### **MAINTENANCE**

The power supply and the fixture can be removed at any time by simply pressing the fixture once and pulling the fixture.