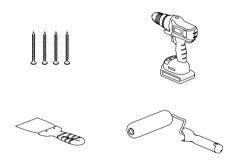

## **INSTALLATION**

Lighting fixture & driver

Tool Kit

Installation is a simple process thanks to the innovative drill tool kit. Final finishing needs a minimum amount of plaster work.