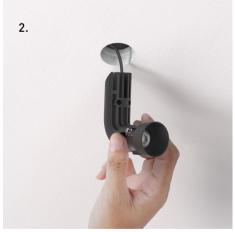

## **INSTALLATION**

Lighting fixture & driver

Tool Kit

Installation is a simple process thanks to the innovative drill tool kit. Final finishing needs a minimum amount of plaster work.