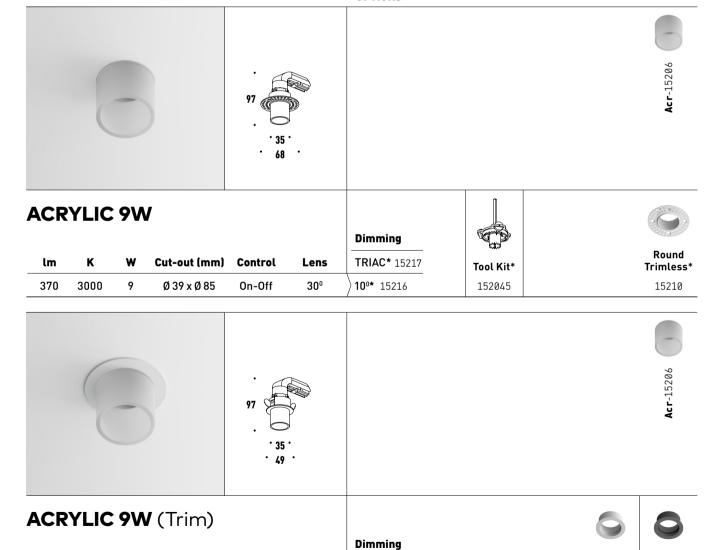

# **ACRYLIC**

- Wide range of accessories.
  Integration with Low Voltage.
  Dimming version available.
- CRI 90.

Round

Trim (W)\*

15211

Round

Trim (B)\*

15367

### **OPTIONS**

TRIAC\* 15217

**10°\*** 15216

lm

370

K

3000

9

Cut-out (mm)

Ø 44

Control

On-Off

Lens

 $30^{\circ}$ 