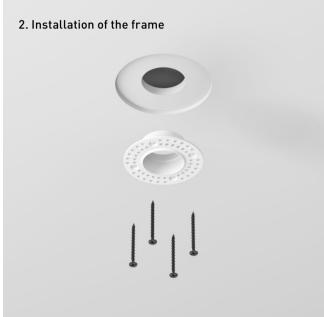

## **INSTALLATION**

Lighting fixture & driver

Tool Kit

Installation is a simple process thanks to the innovative drill tool kit. Final finishing needs a minimum amount of plaster work.