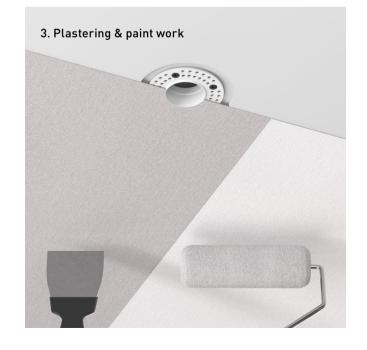

## **INSTALLATION**

Lighting fixture & driver

Tool Kit

Installation is a simple process thanks to the innovative drill tool kit. Final finishing needs a minimum amount of plaster work.