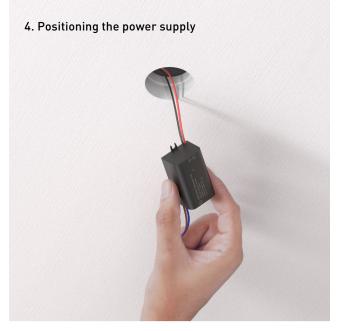

## **INSTALLATION**

Lighting fixture & driver

Tool Kit

Installation is a simple process thanks to the innovative drill tool kit. Final finishing needs a minimum amount of plaster work.