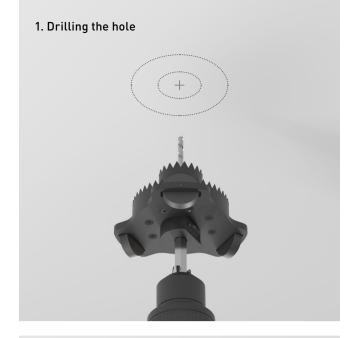

## **INSTALLATION**

Lighting fixture & driver

Tool Kit

Installation is a simple process thanks to the innovative drill tool kit. Final finishing needs a minimum amount of plaster work.