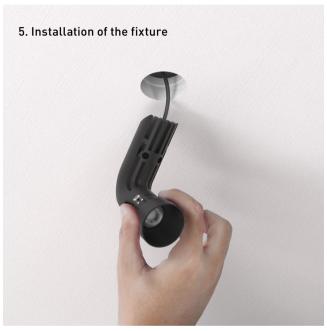

## **INSTALLATION**

Lighting fixture & driver

Tool Kit

Installation is a simple process thanks to the innovative drill tool kit. Final finishing needs a minimum amount of plaster work.