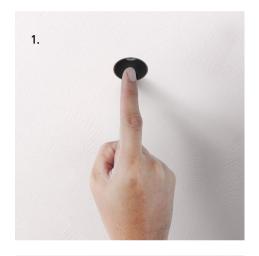

## **INSTALLATION**

Lighting fixture & driver

Tool Kit

Installation is a simple process thanks to the innovative drill tool kit. Final finishing needs a minimum amount of plaster work.

# **MAINTENANCE**

The power supply and the fixture can be removed at any time by simply pressing the fixture once and pulling the fixture.