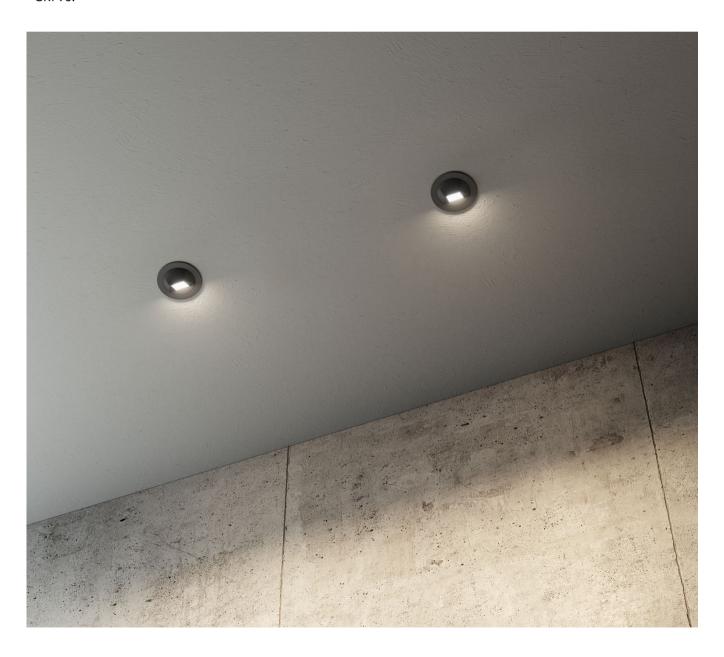

# **WALL-WASHER**

- Wide range of accessories.
- Integration with Low Voltage.
- Dimming version available.
- CRI 90.