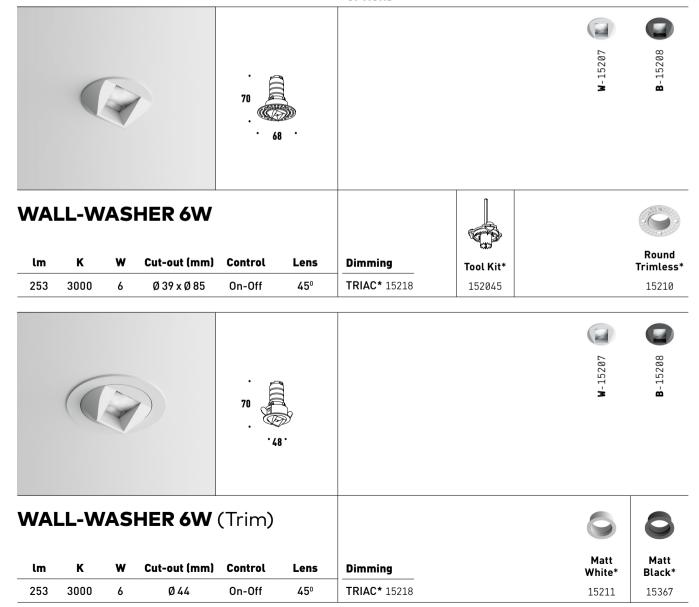

# **WALL-WASHER**

- Wide range of accessories.
- Integration with Low Voltage.
- Dimming version available.
- CRI 90.

### **OPTIONS**