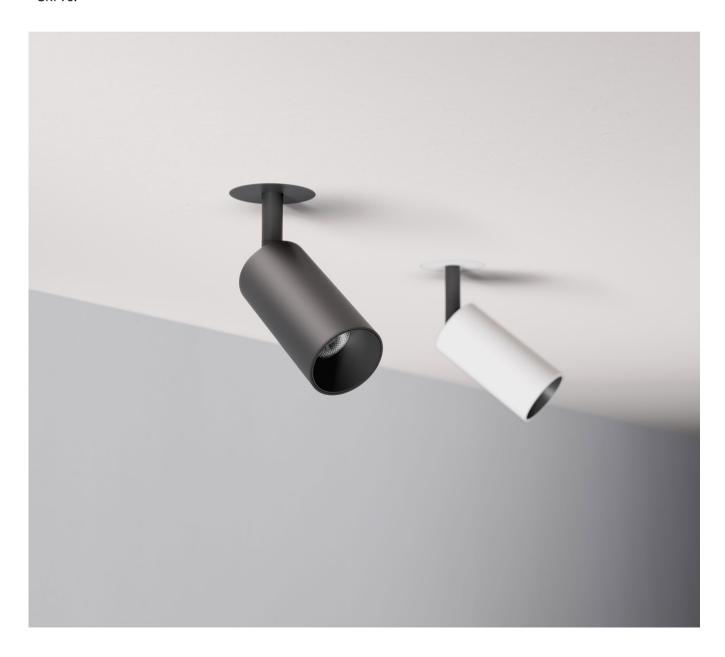

# SPOT

- Wide range of accessories.
  Integration with Low Voltage.
  Dimming version available.
- CRI 90.