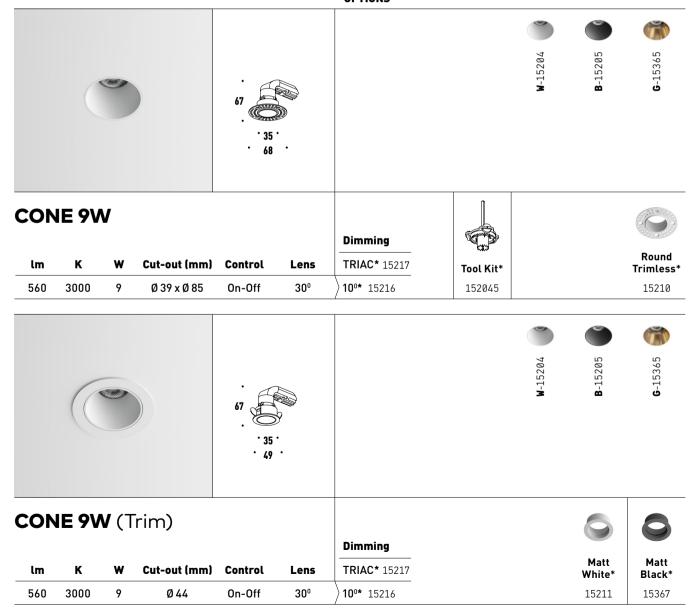

# CONE

- Excellent optical control.Interchangeable lenses.
- Wide range of accessories.
- Integration with Low Voltage.Dimming version available.
- CRI 90.

Cohen Alon Architecture

### **OPTIONS**