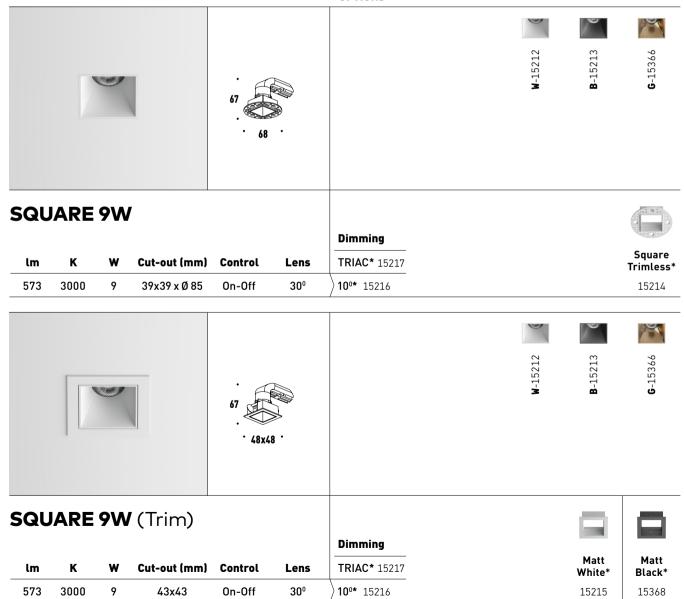

# **SQUARE**

- Excellent optical control.Interchangeable lenses.
- Wide range of accessories.
- Integration with Low Voltage.
- Dimming version available.
- CRI 90.

### **OPTIONS**