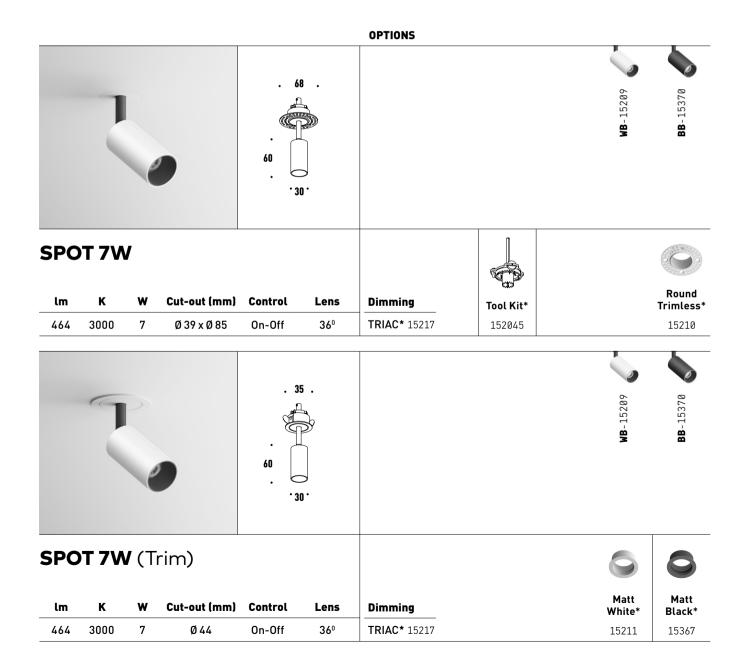

# SPOT

- Wide range of accessories.
  Integration with Low Voltage.
  Dimming version available.
- CRI 90.